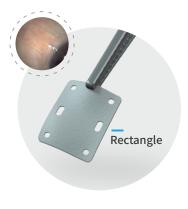

The EverPatch+ package includes two configurations:

**Rectangular shape:** For general scleral reinforcement and ocular surface reconstruction. **Shield shape:** Optimized for reinforcing the ocular surface during glaucoma drainage device implantation, designed to reduce the patch's footprint at the limbus.

### Order now and elevate your practice!

Prevents anterior migration of the patch, maintaining distance from the edge of fornix-based flaps

**Anterior Stopper Band** 

### 100µm thickness

Conforms to the ocular surface anatomy thus reducing surface irregularities

#### **Bio-Stitching/Suturing Holes**

**Tapered Anterior Edge** 

flaps

Reduces the anterior footprint of

the patch, maintaining distance

from the edge of fornix-based

Affix the device to the surgical site between sclera and conjunctiva, and enable accurate and simple suturing without the risk of cheesewiring