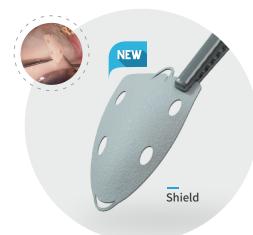

The EverPatch+ package includes two configurations:

**Rectangular shape:** For general scleral reinforcement and ocular surface reconstruction. **Shield shape:** Optimized for reinforcing the ocular surface during glaucoma drainage device implantation, designed to reduce the patch's footprint at the limbus.

#### **Posterior Fixation Band**

Stabilizes the patch on a glaucoma tube shunt – prevents lateral migration and reduces OR time and sutures required

For Inquiries and orders - orders@corneat.com