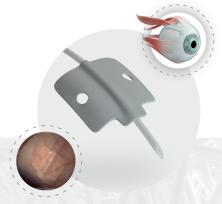

The EverPatch+ package includes two configurations:

**Rectangular shape:** For general scleral reinforcement and ocular surface reconstruction. **Shield shape:** Optimized for reinforcing the ocular surface during glaucoma drainage device implantation, designed to reduce the patch's footprint at the limbus.

### Order now and elevate your practice!

Prevents anterior migration of the patch, maintaining distance from the edge of fornix-based flaps

**Anterior Stopper Band** 

### 100µm thickness

Conforms to the ocular surface anatomy thus reducing surface irregularities

#### **Bio-Stitching/Suturing Holes**

**Tapered Anterior Edge** 

flaps

Reduces the anterior footprint of

the patch, maintaining distance

from the edge of fornix-based

Affix the device to the surgical site between sclera and conjunctiva, and enable accurate and simple suturing without the risk of cheesewiring

#### **Posterior Fixation Band**

Stabilizes the patch on a glaucoma tube shunt – prevents lateral migration and reduces OR time and sutures required

For Inquiries and orders - orders@corneat.com